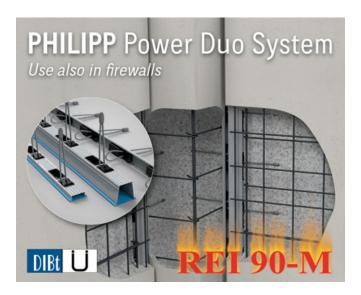

## PHILIPP Power Duo System – Use also in firewalls

With the updated approval, the Power Duo connecting profile, which has been established for many years, is now also an important component of preventive building fire protection, especially for firewalls. The connection with flexible wire rope loops, which is an integral element of prefabricated concrete construction, can now be used for all fire protection requirements without restrictions.

On the one hand, this is made possible by consistently applicable design values for all load directions and wall types, regardless of firewalls with highest requirements or walls with "only" increased fire protection specifications. On the other hand the two widely accepted mortar types, grouting or thixotropic mortar, can be used to fill the joints.

Although the Power Duo cannot prevent a fire but it can significantly slow it down from spreading. A simple and always high-quality component for a maximum safety of people and property - even in a fire case.